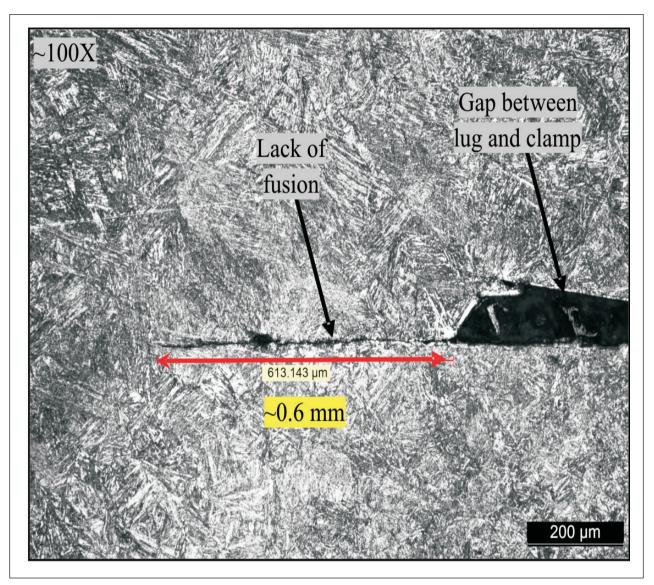

ow magnification SEM image. High magnification SEM image showing weld porosities at the failure origin(s) is also given.

[Etchant: Nital]



Sample was extracted carefully from lug-to-clamp weldment to assess its weld quality. This sample was mounted, metallographically polished and then etched. Photo-macrographs of the weld joint captured in both as-polished and etched conditions are given in Fig.4a. Gap observed between the lug

2 mm

and clamp and lack of fusion observed on clampside of the weldment are indicated in the figure. Lack of fusion of about 0.6 mm was observed beyond the root of the weldment as depicted in the photo-micrograph in Fig.4b. The weldment showed satisfactory penetration and was free from non-metallic inclusions.



**As-polished condition** 

Lack of fusion







Fig.4b: Photo-micrograph showing lack of fusion on the clamp-side of weldment [Magnification:100X, Etchant: Nital]

Clamp of the lug assembly is 1.5 mm thick. Weld leg size on clamp-side of the weld joint was measured as 3 mm (Fig. 4a & 4b). Literature suggests that as a general rule, size of the weld leg should be equal to thickness of the metal being welded [4]. Therefore, in the present case, the weld leg size is relatively higher indicating overwelding, which induces more heat into the metal causing residual stresses that weakens the structure [4, 5].

Macro and micrographs in Fig. 4a-4b represent the sample extracted from section A-A of lugto-clamp weldment and this section is indicated in Fig.4c. One more sample was extracted from Section B-B (located very close to the fracture) of