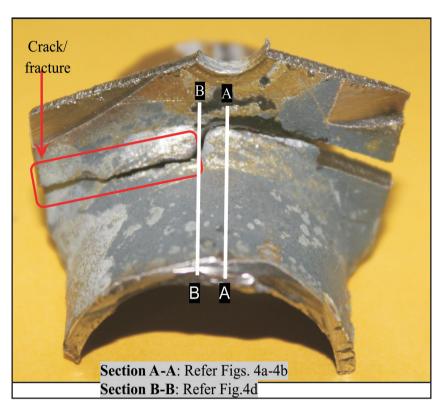

icating overwelding, which induces more heat into the metal causing residual stresses that weakens the structure [4, 5].

Macro and micrographs in Fig. 4a-4b represent the sample extracted from section A-A of lugto-clamp weldment and this section is indicated in Fig.4c. One more sample was extracted from Section B-B (located very close to the fracture) of the weldment and was metallographically polished and etched. Section B-B showed a minute crack originating from lack of fusion on clampside of the weldment as depicted in the photomacrograph in Fig.4d. The crack had possibly initiated in-service and did not appear to be any weld-related defect. This corroborates with the fractographic findings that showed fatigue failure originating from unfused portion of the clamp in the weldment.







Fig.4c: Photograph depicting the sections (A-A and B-B) used for macro/ micro examination (weld characterization)



Fig.4d: Photomacrograph of section B-B of the weldment (refer Fig.4c) between lug and clamp [Etchant: Nital]



### 3. Analysis of the Observations

### 3.1. A Brief Summary

- i. Crack was observed on lug-side of lug-toclamp weld joint of the lug-assembly (Fig. 1 and 2b-2c). Fractographic studies (SEM analysis) showed that lug-assembly had failed by fatigue wherein failure had originated at multiple locations from the unfused portion of the clamp in the weldment (Fig. 3b-3d).
- ii. During macro/ micro examination, lack of fusion was also observed towards clamp-side of the weldment and the crack (apparently service-related) was found initiating from this lack of fusion. (F