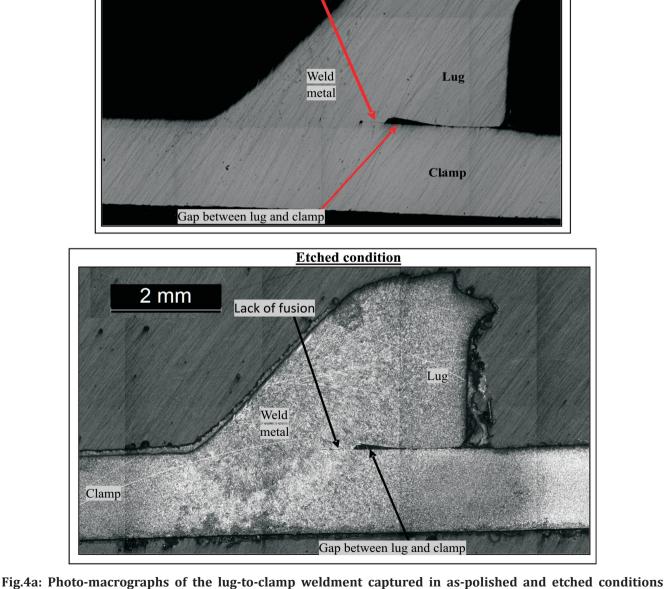

bserved at failure origin(s) is encircled in the low magnification SEM image. High magnification SEM image showing weld porosities at the failure origin(s) is also given.

[Etchant: Nital]



Sample was extracted carefully from lug-to-clamp weldment to assess its weld quality. This sample was mounted, metallographically polished and then etched. Photo-macrographs of the weld joint captured in both as-polished and etched conditions are given in Fig.4a. Gap observed between the lug

2 mm

and clamp and lack of fusion observed on clampside of the weldment are indicated in the figure. Lack of fusion of about 0.6 mm was observed beyond the root of the weldment as depicted in the photo-micrograph in Fig.4b. The weldment showed satisfactory penetration and was free from non-metallic inclusions.



**As-polished condition** 

Lack of fusion







Fig.4b: Photo-micrograph showing lack of fusion on the clamp-side of weldment [Magnification:100X, Etchant: Nital]

Clamp of the lug assembly is 1.5 mm thick. Weld leg size on clamp-side of the weld joint was measured as 3 mm (Fig. 4a & 4b). Literature suggests that as a general rule, size of the weld leg should be equal to thickness of the metal being welded [4]. Therefore, in the present case, the weld leg size is relatively higher indicating overwelding, which induces more heat into the metal causing residual stresses that weakens the structure [4, 5].

Macro and micrographs in Fig. 4a-4b represent the sample extracted from section A-A of lugto-clamp weldment and this section is indicated in Fig.4c. One more sample was extracted from S