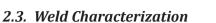

of fatigue failure is indicated by dotted arrow marks in the SEM images in Fig.3d. In addition to lack of fusion, numerous weld porosities (micro-porosities) were also observed at the failure origins (Fig.3d).









Fig.3c : Representative high magnification SEM images showing very fine fatigue striations on fracture surface of the lug-assembly











Fig.3d (contd.): SEM images of the fracture surface captured in the vicinity of some more failure origin(s). Direction of propagation of fatigue failure is indicated by dotted arrow marks.







Fig.3d (contd.): Area wherein weld porosities were observed at failure origin(s) is encircled in the low magnification SEM image. High magnification SEM image showing weld porosities at the failure origin(s) is also given.

[Etchant: Nital]



Sample was extracted carefully from lug-to-clamp weldment to assess its weld quality. This sample was mounted, metallographically polished and then etched. Photo-macrographs of the weld joint captured in both as-polished and etched conditions are given in Fig.4a. Gap observed between the lug

2 mm

and clamp and lack of fusion observed on clampside of the weldment are indicated in the figure. Lack of fusion of about 0.6 mm was observed beyond the root of the weldment as depicted in the photo-micrograph in Fig.4b. The weldment showed satisfactory penetration and was free from non-metallic inclusions.



**As-polished condition** 

Lack of fusion







Fig.4b: Photo-micrograph showing lack of fusion on the clamp-side of weldment [Magnification:100X, Etchant: Nital]

Clamp of the lug assem